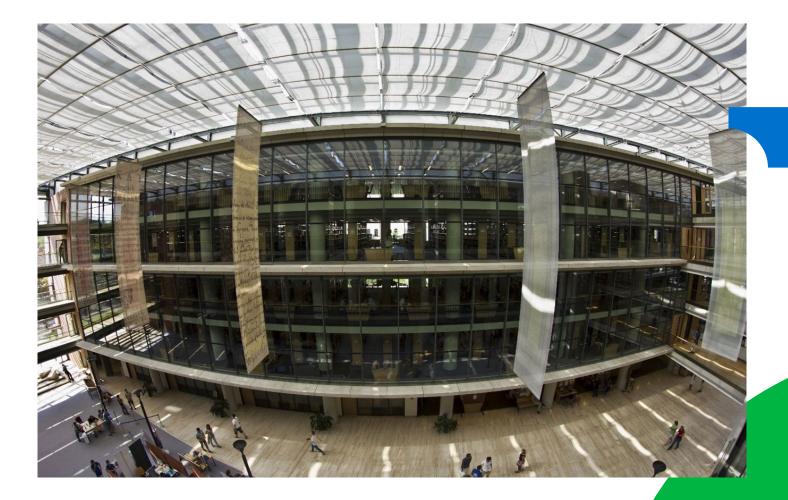

### JÓZSEF ATTILA STUDY AND INFORMATION CENTRE

- Plenary room up to 2,307 people
- 1,170 sqm exhibition space
- Director's VIP meeting room

Basic technical facilities: ceiling mounted projector, microport, throat microphone, handheld wireless microphone, wired microphone, fix motorized projector screen, ceiling-mounted zoom dome camera for event recording, minidisc recorder, wireless presenter, laptop, mobile projector screen, mini DV videocamera, internet (WIFI) access, mobile speaker, voice control from a studio, PC audio connection possibility, video control from a studio, podium, flipchart, whiteboard