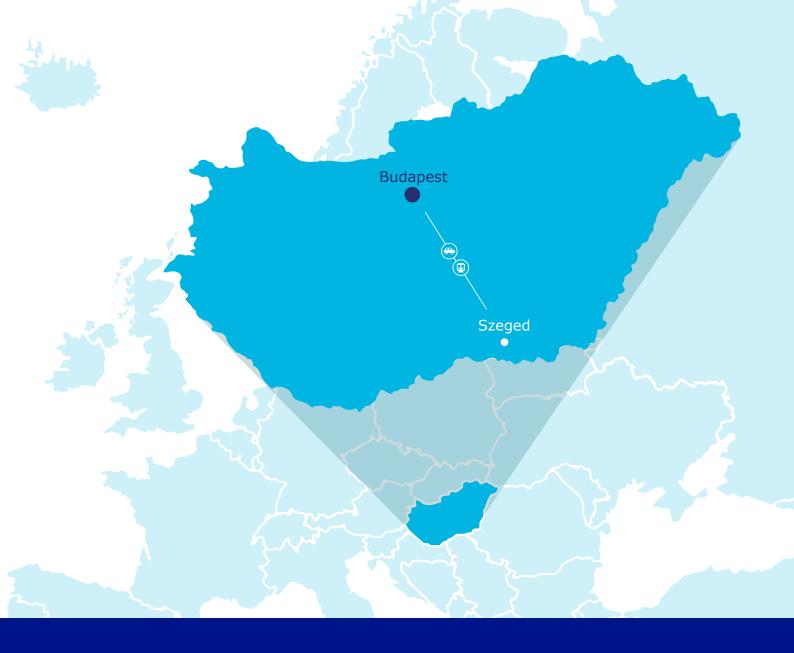

### **ACCESS TO SZEGED FROM BUDAPEST**

International connection to Budapest and then with a transfer direct trains to Szeged.

#### Accessibility by car

The city can be reached from Budapest via the M5 and M43 motorways. Transfer time by car: 2h

#### Accessibility by rail

Trains to Szeged depart from Budapest Nyugati Pályaudvar railway station. Transfer time: 3h (without change)