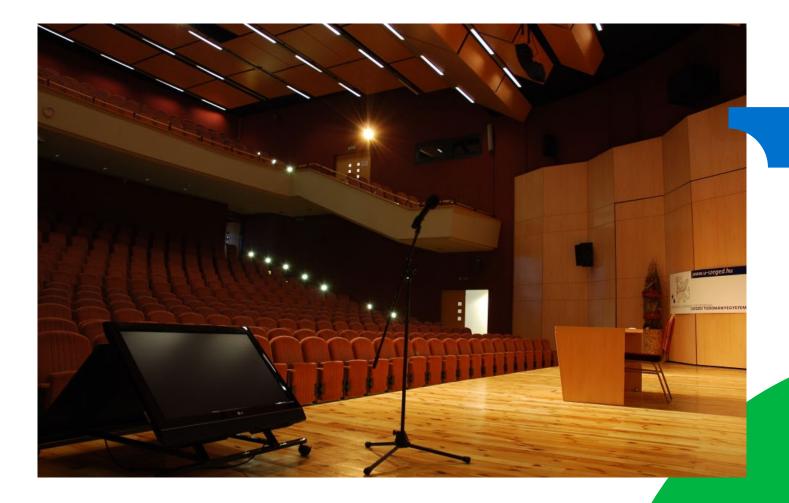

### SZENT GELLÉRT FÓRUM

- Plenary room up to 9,080 people
- Amenities: projector, projector screen, pointer, laptop, mobile sound mixing desk, wired and wireless microphones, speaker, microport
- Catering equipment

| Room name                                        |      |     |   | Y    | :1: | Size<br>(m²) | Size<br>(sq ft) |
|--------------------------------------------------|------|-----|---|------|-----|--------------|-----------------|
| Stadium                                          | 8080 | -   | - | -    | -   | -            | -               |
| Vip lounge                                       | 220  | 200 | - | 400  | -   | -            | -               |
| Skybox meeting room                              | 12   | -   | - | -    | -   | -            | -               |
| Conference hall (can be divided into 3 sections) | 250  | 180 | - | 250  | -   | -            | -               |
| Events Hall (can be divided into 3 sections)     | 1000 | 600 | - | 1000 | -   | -            | -               |
| Big hall grandstand                              | -    | -   | - | 462  | -   | -            | -               |