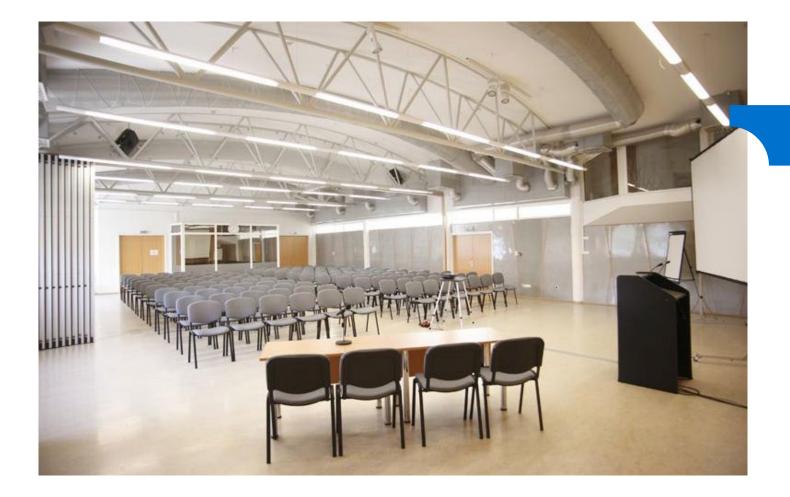

### **CSONGRÁD COUNTY CHAMBER OF COMMERCE**

- Plenary room up to 400 people
- Amenities: air-conditioned rooms, projector, projector screen, laptop audio systems, flipchart, WIFI, podium, stage, interpreter booth

| Room name                                                                 |     |     |     | Y   | :Ü: | Size<br>(m²) | Size<br>(sq ft) |
|---------------------------------------------------------------------------|-----|-----|-----|-----|-----|--------------|-----------------|
| Conference hall (can be<br>divided into 4 sections using<br>mobile walls) | 400 | 180 | 200 | -   | -   | 400          | 4305,2          |
| Rainer Ferenc room                                                        | 70  | -   | 50  | -   | 32  | 110          | 1,184           |
| Wimmer Fülöp room                                                         | 70  | -   | 50  | -   | 32  | 110          | 1,184           |
| Rainer Ferenc and Wim-<br>mer Fülöp rooms                                 | 200 | 90  | 50  | 150 | -   | 220          | 2,368           |
| Gál Ferenc room                                                           | 70  | -   | 50  | -   | 32  | 110          | 1,184           |
| Lilin Károly small room                                                   | 50  | -   | 30  | 50  | 30  | 70           | 753             |
| Gál Ferenc and Lilin Károly                                               | 200 | 90  | 120 | 150 | -   | 180          | 1,937           |