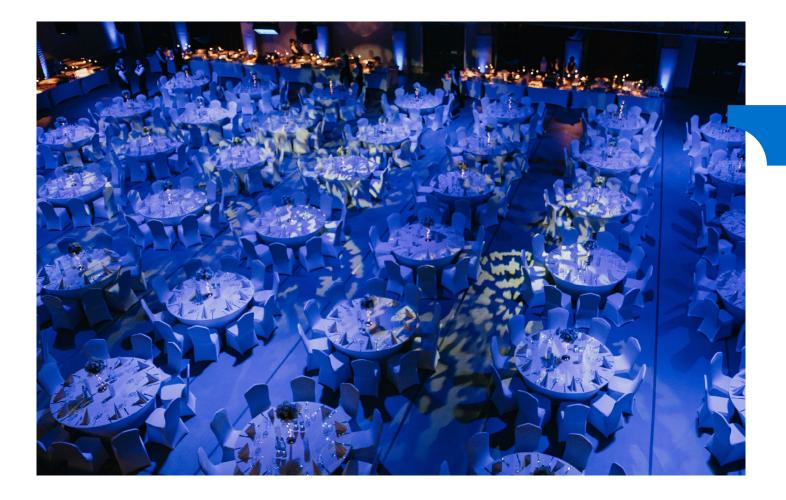

## **CONFERENCE FACILITIES IN TOWN**

Most important conference venues are the IH Events Centre, the József Attila Study and Information Centre, the Csongrád County Chamber of Commerce and Industry and the Szent Gellért Fórum.

#### **IH EVENTS CENTRE**

- Plenary room up to 862 people
- with a VIP meeting room
- Amenities: audiovisual system, Nexo Alpha sound system, stage (8x10 meters), motorized projector screen (5,5x3,1 meters), ceiling mounted projector, possibility to video and audio recording, mobile projector screen, flipchart, projector, WIFI, air-conditioned rooms, cloakroom, coffee shop, catering service