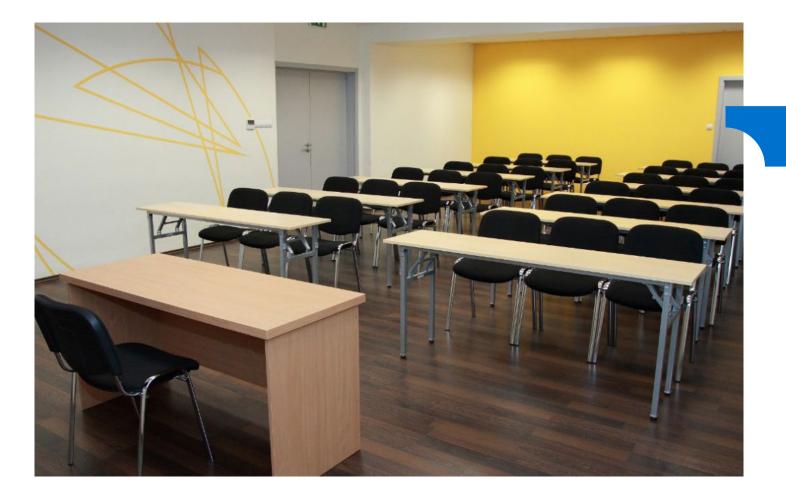

### JÓZSEF ATTILA STUDY AND INFORMATION CENTRE

- Plenary room up to 2,307 people
- 1,170 sqm exhibition space
- Director's VIP meeting room

Basic technical facilities: ceiling mounted projector, microport, throat microphone, handheld wireless microphone, wired microphone, fix motorized projector screen, ceiling-mounted zoom dome camera for event recording, minidisc recorder, wireless presenter, laptop, mobile projector screen, mini DV videocamera, internet (WIFI) access, mobile speaker, voice control from a studio, PC audio connection possibility, video control from a studio, podium, flipchart, whiteboard

• Other services: cloakroom, underground garage, 24 hour security service, airconditioned rooms

### JÓZSEF ATTILA TANULMÁNYI ÉS INFORMÁCIÓS KP.

| Room name                            |                   |     |     | Y   | :11: | Size<br>(m²) | Size<br>(sq ft) |
|--------------------------------------|-------------------|-----|-----|-----|------|--------------|-----------------|
| Congress hall                        | <mark>68</mark> 2 | -   | -   | -   | -    | 558          | 6,006           |
| Grand lecture hall                   | <mark>2</mark> 20 | -   | 140 | 200 | 50   | 175          | 1,884           |
| Director's VIP meeting room          | 8                 | -   | -   | -   | -    | 19           | 205             |
| I-II. lecture hall*                  | 300               | 220 | 200 | 260 | -    | 350          | 3,767           |
| I. lecture hall                      | 160               | 80  | 100 | 130 | 40   | 175          | 1,884           |
| II. lecture hall                     | 160               | 80  | 100 | 130 | 10   | 175          | 1,884           |
| Atrium                               | -                 | 400 | -   | 600 | -    | 1000         | 10,763          |
| professional exhibitions: 600        | ) pax             |     |     |     |      |              |                 |
| Exhibition place                     | 100               | 120 |     | 200 | -    | 170          | 1,830           |
| for exhibitions: 150 pax             |                   |     |     |     |      |              |                 |
| Community room                       | 25                | -   | 22  | 20  | -    | 34           | 366             |
| Foyers (I., II. – 1st and 2nd floor) | -                 | -   | -   | 120 | -    | 240          | 2,583           |
| I. seminar room                      | 30                | -   | 20  | -   | 20   | 33           | 355             |
| II. seminar room                     | 50                | -   | 25  | -   | 25   | 44           | 474             |
| III. seminar room                    | 50                | -   | 25  | -   | 25   | 44           | 474             |
| Video conference room                | 30                | -   | 20  | -   | 20   | 33           | 355             |