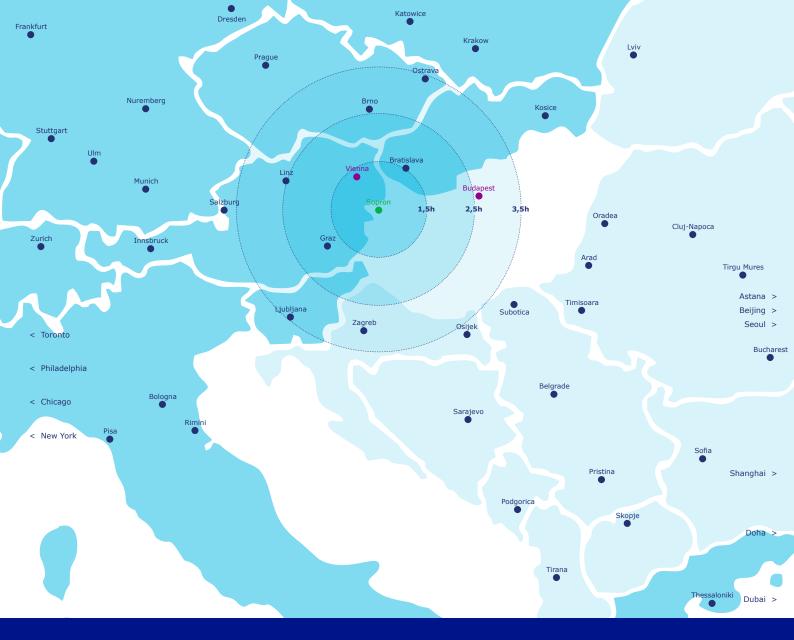

#### **FROM BUDAPEST**

#### Accessibility by car

The city can be reached from Budapest via the M1 (from Budapest to Győr) and M85 (from Győr to Sopron) motorways. Transfer time by car: 2h 30min

#### Accessibility by rail

Trains to Sopron depart from Budapest Keleti Pályaudvar railway station. Transfer time: 2h 30min (without transit)