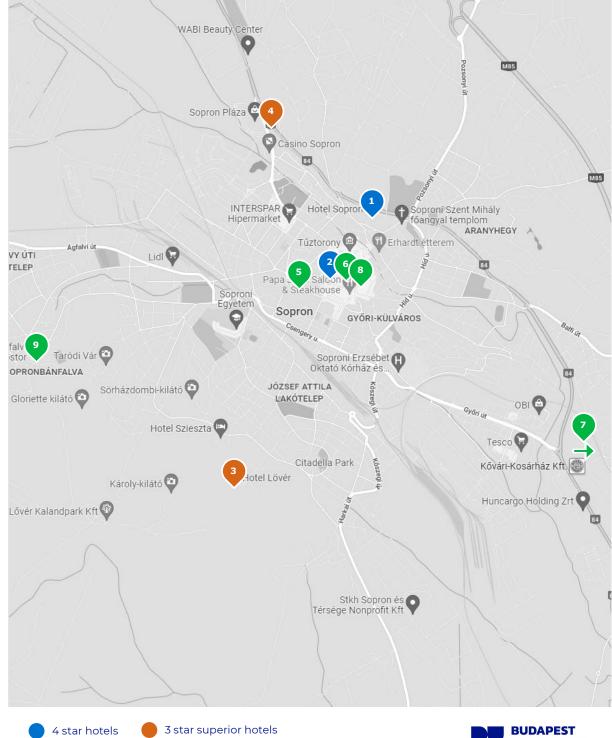

#### **HOTEL CAPACITIES**

Hotel room capacity\* in Sopron: 760 rooms (11 hotels)

- 118 hotel rooms in 4\* category
- 204 hotel rooms in 3\* category
- 438 hotel rooms in 2\* and non-rated category

| # | Name of the hotel              | N° of rooms | Max. capacity in theatre style |
|---|--------------------------------|-------------|--------------------------------|
|   | 4 star hotels                  |             |                                |
| 1 | Hotel Sopron                   | 100         | 200                            |
| 2 | Hotel Wollner                  | 18          | 25                             |
|   | 3 star superior hotels         |             |                                |
| 3 | Hotel Lövér                    | 180         | 180                            |
| 4 | Rosengarten Hotel & Restaurant | 24          | 30-50                          |
|   | Non-rated hotels               |             |                                |
| 5 | Hotel Civitas                  | 30          | 40                             |
| 6 | Hotel Palatinus                | 35          | 20-25                          |
| 7 | Kastélyszálló (Balf)           | 23          | -                              |
| 8 | Pannonia Hotel                 | 79          | 630                            |
| 9 | Sopronbánfalvi Kolostor Hotel  | 20          | 60                             |
|   |                                |             |                                |