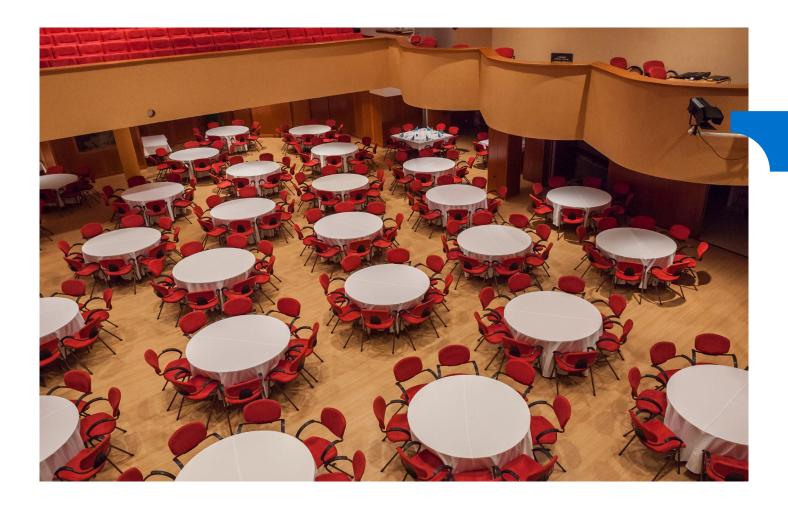

#### **LISZT FERENC CULTURAL CENTRE**

- Plenary room up to 600 people
- 510 sqm exhibition space
- 8 meeting rooms

#### Capacity Chart

| Room name        |     |     | •••• | Y   | ŧΠ̈́ŧ |     | (sq m) |
|------------------|-----|-----|------|-----|-------|-----|--------|
| Széchenyi room   | 600 | 400 | 180  | 600 | 150   | 150 | 374    |
| Liszt room       | 450 | 140 | 120  | 400 | 120   | 120 | 362    |
| Petőfi room      | 250 | 140 | 120  | 200 | 80    | 80  | 193    |
| Exhibition space | -   | 210 | -    | 400 | -     | -   | 510    |
| Section room     | 40  | -   | 20   | -   | 20    | 20  | 44-47  |