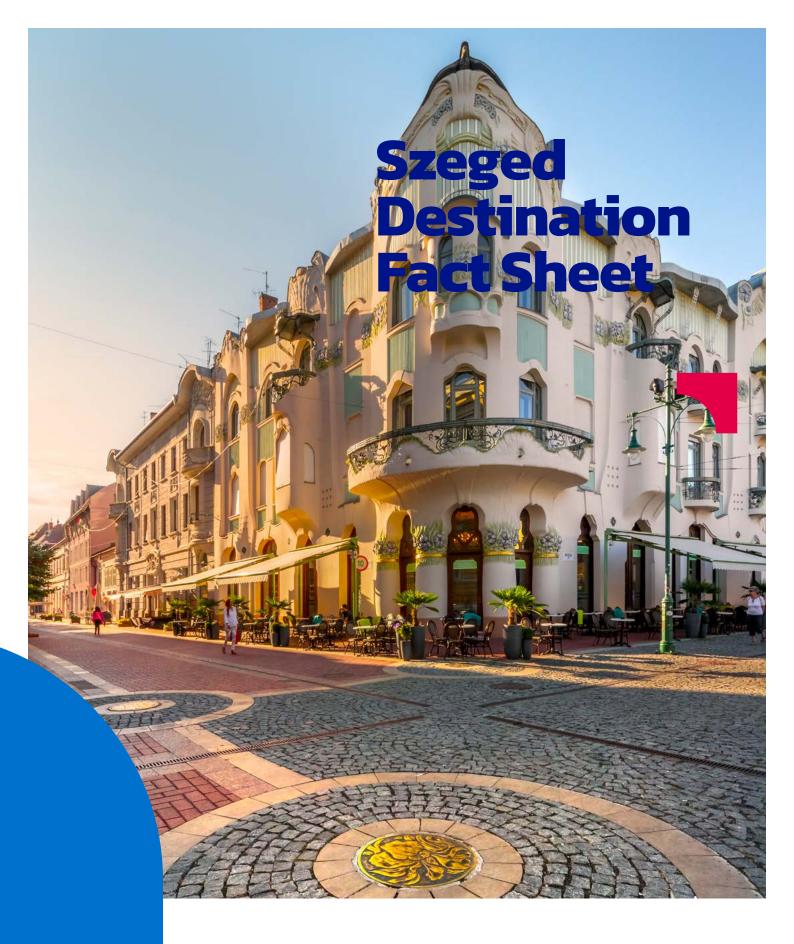

Szeged, a city with county rights in Csongrád-Csanád county. Szeged is the third most populous municipality in Hungary with around 160.000 people. It is located near the southern border of Hungary, at the confluence of the rivers Tisza and Maros. It became the seat of Csongrád county in 1962. Szeged is the sunniest city in Hungary with more than 2100 hours of sunshine, that is why the city is known as "the city of sunshine". The well-developed network of public transportation (buses, trolley buses and trams) makes it easy to any part of the city. There are also many bicycle paths all around the city; a quite popular way to get around for locals.