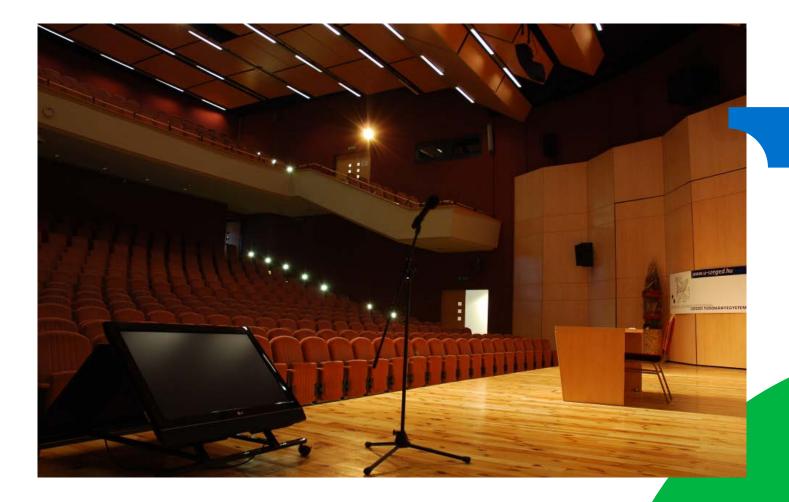

# JÓZSEF ATTILA TANULMÁNYI ÉS INFORMÁCIÓS KÖZPONT

- Plenary room up to 2.307 people
- 1,170 sqm exhibition space
- Director's VIP meeting room
- Basic technical facilities: ceiling mounted projector, microport, throat microphone, handheld wireless microphone, wired microphone, fix motorized projector screen, ceiling-mounted zoom dome camera for event recording, minidisc recorder, wireless presenter, laptop, mobile projector screen, mini DV videocamera, internet (WIFI) access, mobile speaker, voice control from a studio, PC audio connection possibility, video control from a studio, podium, flipchart, whiteboard
- Other services: cloakroom, underground garage,
  24 hour security service, air-conditioned rooms

# JÓZSEF ATTILA TANULMÁNYI ÉS INFORMÁCIÓS KP.

| Room name                            |                   |     |     | Y   | :11: | Size<br>(m²) | Size<br>(sq ft) |
|--------------------------------------|-------------------|-----|-----|-----|------|--------------|-----------------|
| Congress hall                        | <mark>68</mark> 2 | -   | -   | -   | -    | 558          | 6005,8          |
| Grand lecture hall                   | <mark>2</mark> 20 | -   | 140 | 200 | 50   | 175          | 1883,5          |
| Director's VIP meeting room          | 8                 | -   | -   | -   | -    | 19           | 204,5           |
| I-II. lecture hall*                  | 300               | 220 | 200 | 260 | -    | 350          | 3767            |
| I. lecture hall                      | 160               | 80  | 100 | 130 | 40   | 175          | 1883,6          |
| II. lecture hall                     | 160               | 80  | 100 | 130 | 10   | 175          | 1883,6          |
| Atrium                               | -                 | 400 | -   | 600 | -    | 1000         | 10763           |
| professional exhibitions: 600        | О рах             |     |     |     |      |              |                 |
| Exhibition place                     | 100               | 120 | -   | 200 | -    | 170          | 1829,7          |
| for exhibitions: 150 pax             |                   |     |     |     |      |              |                 |
| Community room                       | 25                | -   | 22  | 20  | -    | 34           | 365,9           |
| Foyers (I., II. – 1st and 2nd floor) | -                 | -   | -   | 120 | -    | 240          | 2583,1          |
| I. seminar room                      | 30                | -   | 20  | -   | 20   | 33           | 355,2           |
| II. seminar room                     | 50                | -   | 25  | -   | 25   | 44           | 473,6           |
| III. seminar room                    | 50                | -   | 25  | -   | 25   | 44           | 473,6           |
| Video conference room                | 30                | -   | 20  | -   | 20   | 33           | 355,2           |