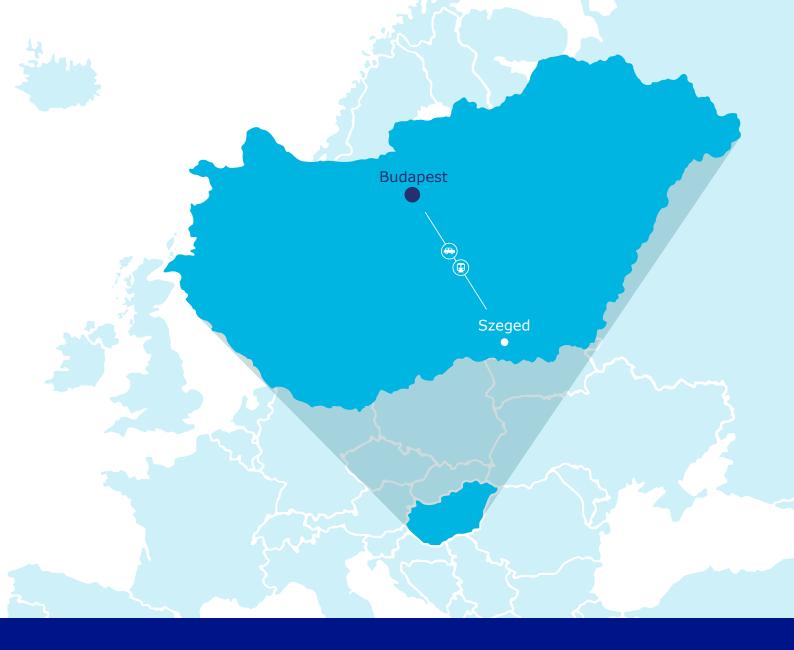

# ACCESS TO SZEGED FROM BUDAPEST

There is no international connection

#### Accessibility by car

The city can be reached from Budapest via the M5 and M43 motorways. Transfer time by car: 2h.

#### Accessibility by rail

Trains to Szeged depart from Nyugati Pályaudvar railway station. Transfer time: 3h (without change)

#### Accessibility by car

The city can be reached from Budapest via the M5 and M43 motorways. Transfer time by car: 2h.

| / | Ì |
|---|---|
|   |   |
|   |   |
|   |   |

## Accessibility by rail

Trains to Szeged depart from Nyugati Pályaudvar railway station. Transfer time: 3h (without change)