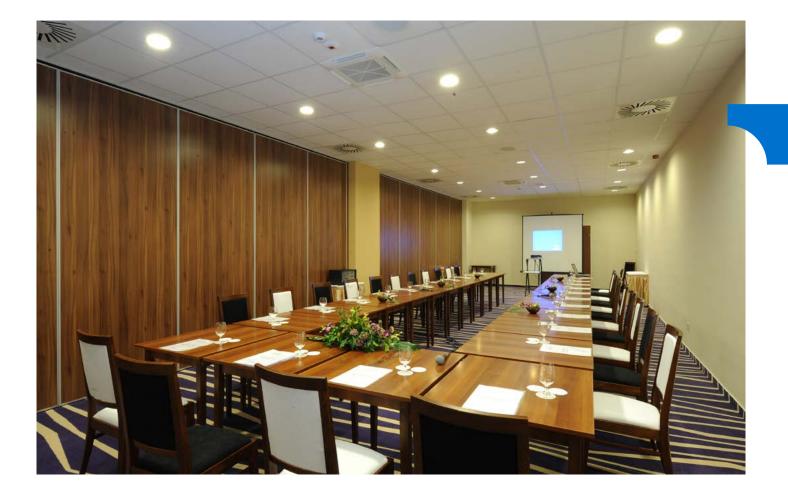

# **NOVOTEL SZEGED**

- Plenary room up to 350 people
- Amenities: air-conditioned rooms, television, video, flipchart, audio systems, whiteboard, overhead projector, video projector

| Room name          |     |   |   | Y | :11: | Size<br>(m²) | Size<br>(sq ft) |
|--------------------|-----|---|---|---|------|--------------|-----------------|
| Dankó Pista room   | 10  | - | - | - | -    | 21           | 219,7           |
| Huszka Jenő room   | 10  | - | - | - | -    | 21           | 219,7           |
| Lechner Lajos room | 50  | - | - | - | 30   | 72           | 774,9           |
| Tisza Lajos room   | 200 | - | - | - | 120  | 219          | 2357            |
| Vedres István room | 80  | - | - | - | 40   | 87           | 936,4           |