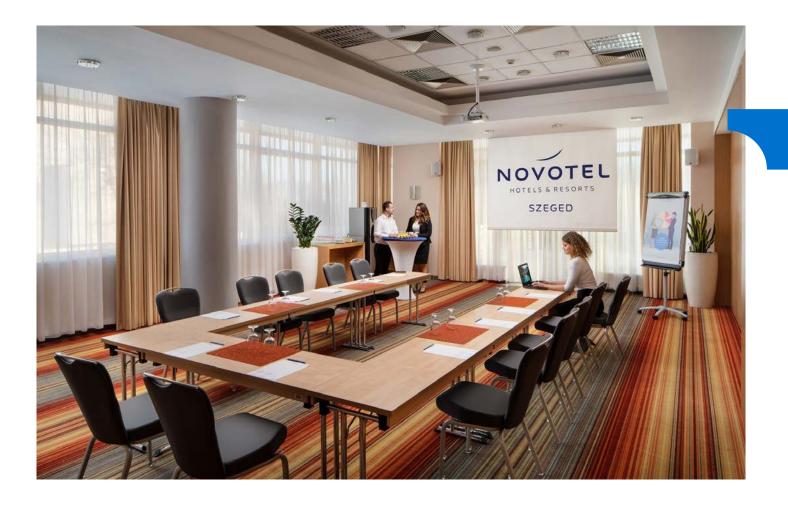

# **NOVOTEL SZEGED**

- Plenary room up to 350 people
- Amenities: air-conditioned rooms, television, video, flipchart, audio systems, whiteboard, overhead projector, video projector

| Room name          |     |   |   | Y | :11: | Size<br>(m²) | Size<br>(sq ft) |
|--------------------|-----|---|---|---|------|--------------|-----------------|
| Dankó Pista room   | 10  | - | - | - | -    | 21           | 219,7           |
| Huszka Jenő room   | 10  | - | - | - | -    | 21           | 219,7           |
| Lechner Lajos room | 50  | - | - | - | 30   | 72           | 774,9           |
| Tisza Lajos room   | 200 | - | - | - | 120  | 219          | 2357            |
| Vedres István room | 80  | - | - | - | 40   | 87           | 936,4           |